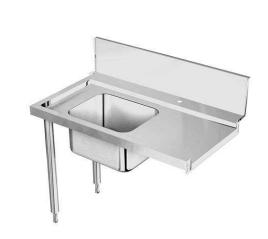

## Handling System for Rack Type Pre-wash Table with Sink, Left to Right, 1200mm

| ITEM #  |  |
|---------|--|
| MODEL # |  |
| NAME #  |  |
| SIS #   |  |
| AIA#    |  |
| AIA "   |  |

865405 (BHRPTB11L)

Prewash table with bowl for Rack Type Dishwasher, Left> Right, 1200 mm

#### Item No.

Designed for rack type dishwashers. Constructed in 304 AISI stainless steel. Integrated splashback.

N. 2 square 40x40mm square legs with height-adjustable feet. Sink size 500x400x300mm with overflow pipe and drain hole.

Basket direction: from left to right.

#### Construction

- 304 AISI stainless steel construction throughout.
- Included splashback to prevent water spatter.
- Deep anti-drip profiles completely folded with lower edge for safe and easy cleaning.
- All surfaces smooth with polished finish.
- 40x40 mm square tubular legs in AISI 304 stainless steel.
- Stainless steel feet 50 mm adjustable in height to ensure that tables drain back into the dishwasher.
- To be secured to the dishwasher and fitted with one pair of legs at the other end.
- Optionally equipped with undershelf, pre-rinse unit, strainer basket and scrap plate.