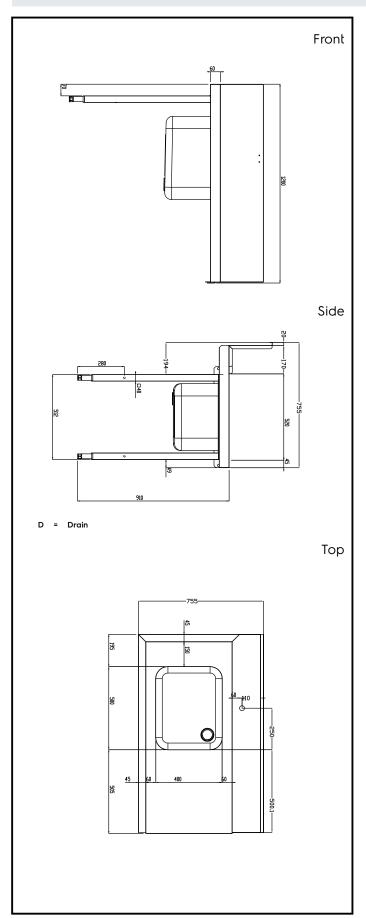

## **Key Information:**

External dimensions, Width:

865405 (BHRPTB11L) 1200 mm External dimensions, Depth: 755 mm External dimensions, Height: 1170 mm Net weight: 22 kg

Splashback Dimensions, Height: 260 mm

Basin dimensions:

Handling System for Rack Type Pre-wash Table with Sink, Left to Right, 1200mm